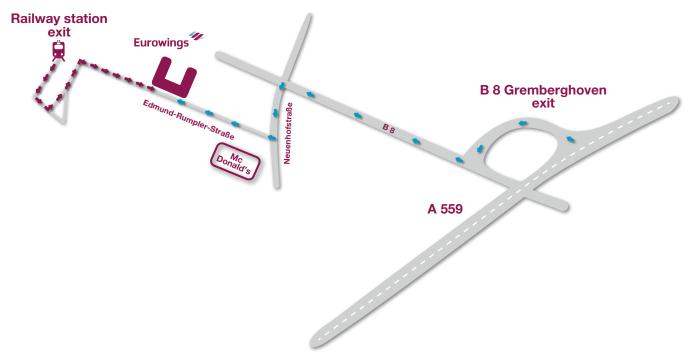

## **HOW TO FIND US.**

## **Our address:**

Edmund-Rumpler-Straße 6 51149 Cologne, Gremberghoven

## Arriving by train → →

- The S-Bahn lines 13 and RB25 stop at the Köln Frankfurter Straße station
- Leave via the Airport-Businesspark exit
- Go through the pedestrian underpass and follow the sign "Exit Von-der-Wettern-Straße"
- After the underpass turn left immediately and follow the footpath that runs parallel to the platforms
- Follow the path to a roundabout and keep going straight on
- Approx. 50 metres after the roundabout, you will find the main entrance on the left-hand side
- It is approximately an 8-minute walk