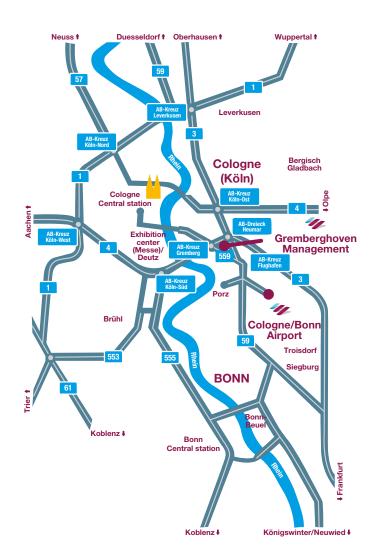

## **HOW TO FIND US.**

## **Our address:**

Edmund-Rumpler-Straße 6 51149 Cologne, Gremberghoven

## Arriving by car 🔷 🔷

- Motorway A 559 or A 4,
  "B 8 Köln Gremberghoven" exit
- Turn right onto Frankfurter Str./B 8 towards "Rath/Heumar"
- Turn left after 500 metres onto Neuenhofstraße
- Turn right after 200 metres onto Edmund-Rumpler-Straße
- The building can be found on the right-hand side and our offices are on the ground floor
- Designated parking spaces are available in the car park outside and in the underground car park